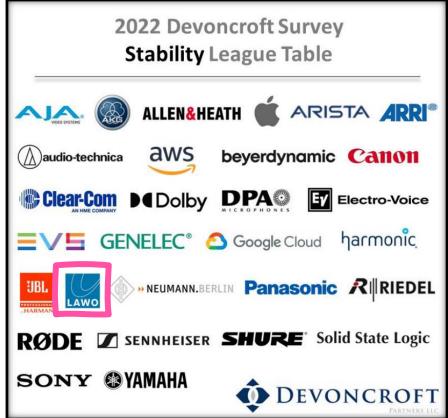

# 2022 Devoncroft Survey

# Global Industry Recognition

| 2022 Global Brand Driver Leaders                       |                               |  |  |  |  |  |
|--------------------------------------------------------|-------------------------------|--|--|--|--|--|
| ARRI                                                   | Au <mark>dio Tochni</mark> ca |  |  |  |  |  |
| Genelec                                                | Lawo                          |  |  |  |  |  |
| Neumann                                                | Panasonic                     |  |  |  |  |  |
| Riedel                                                 | Sennheiser                    |  |  |  |  |  |
| Shure                                                  | Sony                          |  |  |  |  |  |
| DEVONCROFT PARTNERS LLC Source: Devoncroft 2022 Survey |                               |  |  |  |  |  |

# Global Industry Recognition