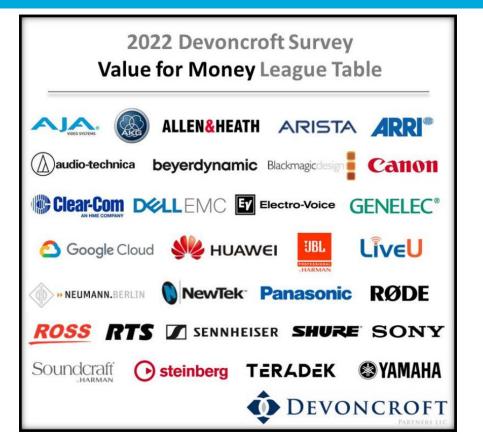

# 2022 Devoncroft Survey

# Global Industry Recognition

| 2022 Global Brand Driver Leaders                       |                               |  |  |  |  |  |
|--------------------------------------------------------|-------------------------------|--|--|--|--|--|
| ARRI                                                   | Au <mark>dio Tochni</mark> ca |  |  |  |  |  |
| Genelec                                                | Lawo                          |  |  |  |  |  |
| Neumann                                                | Panasonic                     |  |  |  |  |  |
| Riedel                                                 | Sennheiser                    |  |  |  |  |  |
| Shure                                                  | Sony                          |  |  |  |  |  |
| DEVONCROFT PARTNERS LLC Source: Devoncroft 2022 Survey |                               |  |  |  |  |  |

# Global Industry Recognition