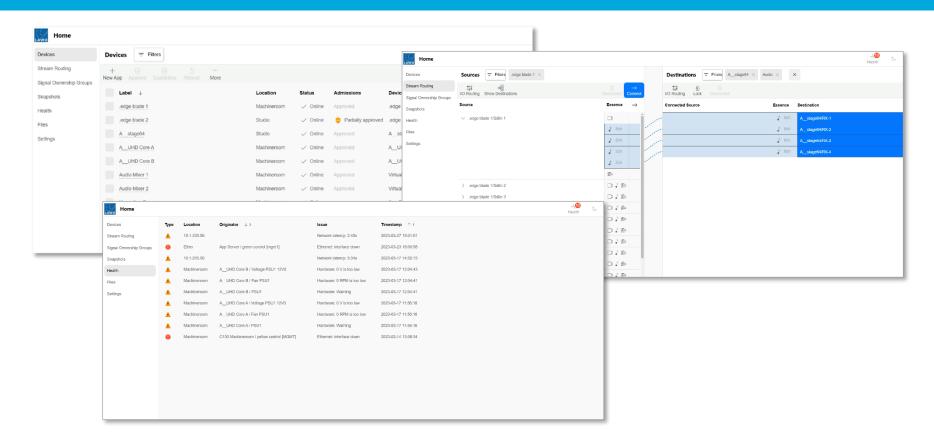

# 2022 .edge IP Gateway released

# 2023 Video ProcessingSoftware Based "Home Apps"