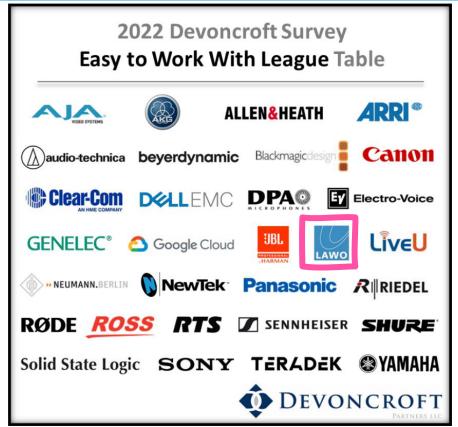

# 2022 Devoncroft Survey

# Global Industry Recognition

| 2022 Global Brand Driver Leaders                       |                               |  |  |  |  |  |
|--------------------------------------------------------|-------------------------------|--|--|--|--|--|
| ARRI                                                   | Au <mark>dio Tochni</mark> ca |  |  |  |  |  |
| Genelec                                                | Lawo                          |  |  |  |  |  |
| Neumann                                                | Panasonic                     |  |  |  |  |  |
| Riedel                                                 | Sennheiser                    |  |  |  |  |  |
| Shure                                                  | Sony                          |  |  |  |  |  |
| DEVONCROFT PARTNERS LLC Source: Devoncroft 2022 Survey |                               |  |  |  |  |  |

# Global Industry Recognition