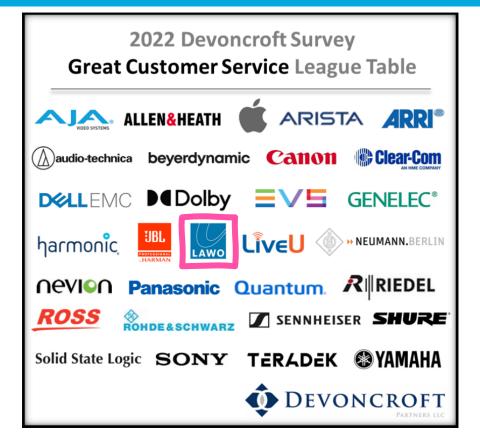

# 2022 Devoncroft Survey

# Global Industry Recognition

| 2022 Global Brand Driver Leaders                       |                               |  |  |  |  |  |
|--------------------------------------------------------|-------------------------------|--|--|--|--|--|
| ARRI                                                   | Au <mark>dio Tochni</mark> ca |  |  |  |  |  |
| Genelec                                                | Lawo                          |  |  |  |  |  |
| Neumann                                                | Panasonic                     |  |  |  |  |  |
| Riedel                                                 | Sennheiser                    |  |  |  |  |  |
| Shure                                                  | Sony                          |  |  |  |  |  |
| DEVONCROFT PARTNERS LLC Source: Devoncroft 2022 Survey |                               |  |  |  |  |  |

# Global Industry Recognition