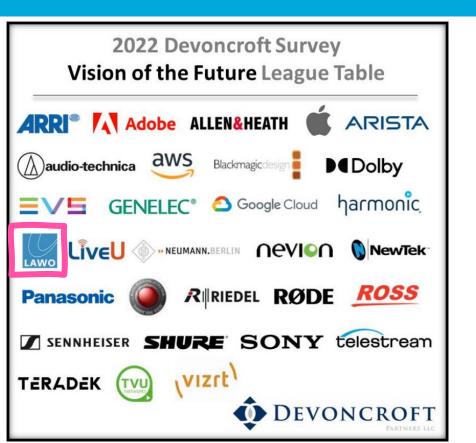

# 2022 Devoncroft Survey

# Global Industry Recognition

| 2022 Global Brand Driver Leaders                       |                               |  |  |  |  |  |
|--------------------------------------------------------|-------------------------------|--|--|--|--|--|
| ARRI                                                   | Au <mark>dio Tochni</mark> ca |  |  |  |  |  |
| Genelec                                                | Lawo                          |  |  |  |  |  |
| Neumann                                                | Panasonic                     |  |  |  |  |  |
| Riedel                                                 | Sennheiser                    |  |  |  |  |  |
| Shure                                                  | Sony                          |  |  |  |  |  |
| DEVONCROFT PARTNERS LLC Source: Devoncroft 2022 Survey |                               |  |  |  |  |  |

# Global Industry Recognition