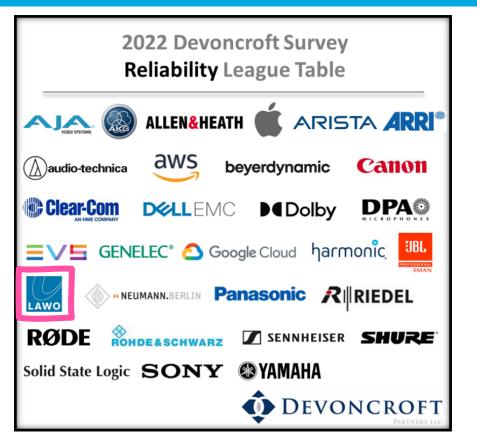

# 2022 Devoncroft Survey

# Global Industry Recognition

| 2022 Global Brand Driver Leaders                       |                               |  |  |  |  |  |
|--------------------------------------------------------|-------------------------------|--|--|--|--|--|
| ARRI                                                   | Au <mark>dio Tochni</mark> ca |  |  |  |  |  |
| Genelec                                                | Lawo                          |  |  |  |  |  |
| Neumann                                                | Panasonic                     |  |  |  |  |  |
| Riedel                                                 | Sennheiser                    |  |  |  |  |  |
| Shure                                                  | Sony                          |  |  |  |  |  |
| DEVONCROFT PARTNERS LLC Source: Devoncroft 2022 Survey |                               |  |  |  |  |  |

# Global Industry Recognition