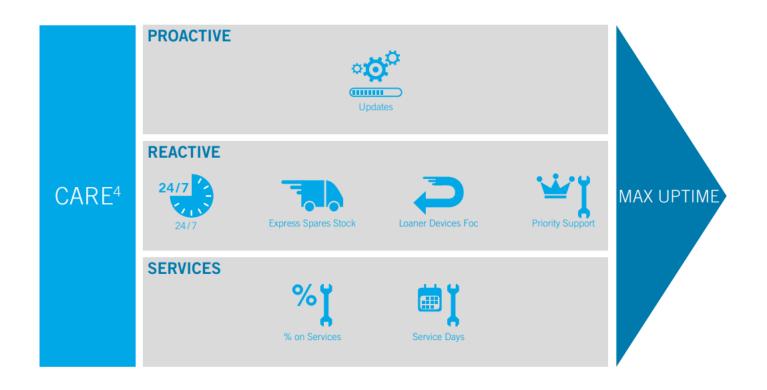

# **Lawo CARE 4 SLA Extended Warranty**

| Features                                        | Platinum                          | Gold                          | Silver             | Extended<br>Warranty*<br>(up to product age of<br>7 years) |
|-------------------------------------------------|-----------------------------------|-------------------------------|--------------------|------------------------------------------------------------|
| 24/7 Hotline                                    | Yes                               | Yes                           | No                 | No                                                         |
| Spares Shipping                                 | Same business<br>day <sup>1</sup> | Within 10<br>business<br>days | As available       | As available                                               |
| FOC Loaner during repairs                       | Yes                               | Yes                           | No                 | No                                                         |
| Charged Spare Rental                            | _                                 | _                             | Yes <sup>2</sup>   | Yes <sup>2</sup>                                           |
| Spares FOC Shipping <sup>3</sup>                | Yes                               | Yes                           | No                 | No                                                         |
| Repair Services                                 | Charged                           | Charged                       | Charged            | Covered                                                    |
| Leased On-site<br>Spares Program                | Yes                               | No                            | No                 | No                                                         |
| FOC SW Updates,<br>Upgrades, Patches,<br>Fixes  | Yes                               | Yes                           | Yes                | N/A                                                        |
| Included On-site<br>Service Days <sup>4,5</sup> | Yes                               | Yes                           | No                 | No                                                         |
| Additional Service<br>Days Discount             | 30%                               | 20%                           | 10%                | N/A                                                        |
| Severity 1, 2<br>Response Time                  | 1 hr.                             | 1 hr.                         | 1 hr. <sup>6</sup> | N/A                                                        |
| Severity 3<br>Response Time                     | 1 Business Day                    | 1 Business<br>Day             | 1 Business<br>Day  | N/A                                                        |
| Severity 4<br>Response Time                     | 2 Business<br>Days                | 2 Business<br>Days            | 2 Business<br>Days | N/A                                                        |

# Lawo CARE 4 SLA Extended Warranty